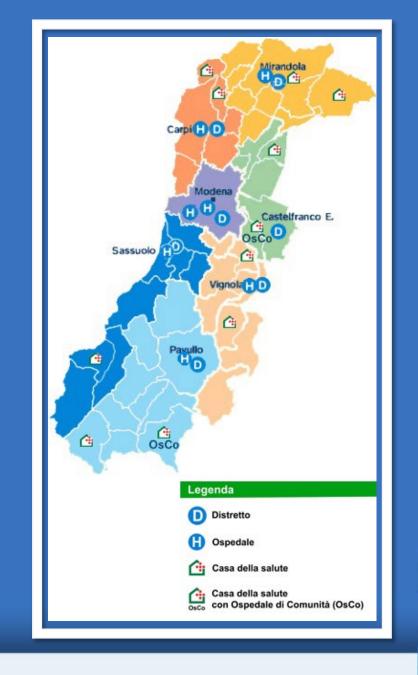

#### Modena's **Local Health Authority** 5394 workers

**Hospitals** 

**Territory** 

-- 2 level ground

-- 2 hill area

L-- 1 mountain area

-- 16 Healthcare Homes

- 36 family counselings

-- 23 Urgent Care Units

-- 3 Community Hospitals

-- 1 Hospice

- Public Health Department

-- Primary Care Department

L-- Mental Health Department

# Modena's Local Health Authority

**Territory** 

**Bottled water via:** 

- vending machines
  - coffee bars
    - canteens

**Tap water** 

sanitized

and

softened